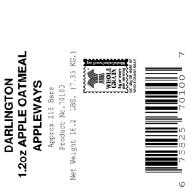

# **Packaging Information**

| <b>Product Description</b> | 1.2 oz. Apple Oatmeal Bars |
|----------------------------|----------------------------|
| Case Code                  | 70100                      |
| UPC Code                   | 675825701007               |
| GTIN                       | 00-675825-701007           |
| Case Pack                  | 216                        |
| <b>Case Dimensions</b>     | 18 3/4" x 15 1/2" x 6 3/4" |
| Ship Weight                | 18.0 lbs.                  |
| Case Cube                  | 1.3                        |
| Pallet Layer               | 6                          |
| Full Pallets               | 48 cases                   |
| Pallet Weight              | 904 lbs                    |