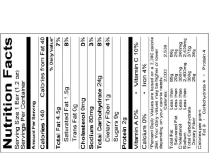

# **Nutritional Listing**

| Nutri<br>Serving Size<br>Servings Pe                                                                   | 1 Bar (1.    | 2 oz)                                         | cts                                           |
|--------------------------------------------------------------------------------------------------------|--------------|-----------------------------------------------|-----------------------------------------------|
| Amount Per Sei                                                                                         | rving        |                                               |                                               |
| Calories 14                                                                                            | Calc         | ries fron                                     | n Fat 40                                      |
|                                                                                                        |              | % Da                                          | aily Value*                                   |
| Total Fat 4.5g                                                                                         |              |                                               | 7%                                            |
| Saturated Fat 1.5g                                                                                     |              |                                               | 8%                                            |
| Trans Fat                                                                                              | 0g           |                                               |                                               |
| Cholesterol 0mg                                                                                        |              |                                               | 0%                                            |
| Sodium 80mg 3°                                                                                         |              |                                               | 3%                                            |
| Total Carbohydrate 24g 8%                                                                              |              |                                               |                                               |
| Dietary Fiber 1g                                                                                       |              |                                               | 4%                                            |
| Sugars 9g                                                                                              |              |                                               |                                               |
| Protein 2g                                                                                             |              |                                               |                                               |
| Vitamin A 0%                                                                                           | 6 • '        | √itamin (                                     | C 10%                                         |
| Calcium 0%                                                                                             | •            | ron 4%                                        |                                               |
| *Percent Daily Volume 1                                                                                | alues may be | e higher or                                   |                                               |
| Total Fat Saturated Fat Cholesterol Sodium Total Carbohydra Dietary Fiber Calories per grant Fat 9 • ( |              | 65g<br>20g<br>300mg<br>2,400mg<br>300g<br>25g | 80g<br>25g<br>300mg<br>2,400mg<br>375g<br>30g |