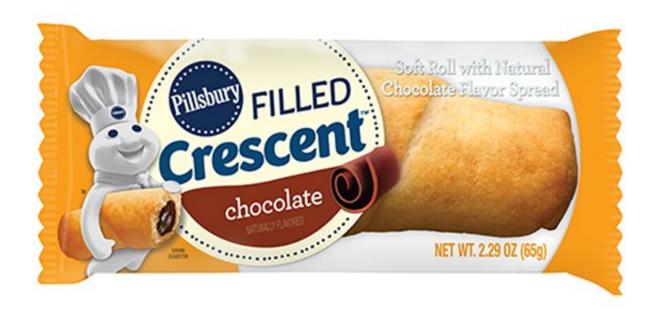

## Pillsbury™ Frozen Filled Crescent Chocolate 2.29 oz

Whole grain-rich frozen crescent with natural chocolate flavor filling in individually wrapped, ovenable packages and 16 grams of whole grain per serving. For crediting in USDA Child Nutrition Programs: one package meets 2 ounce equivalent grain and whole grain-rich criteria. Options for Thaw & Serve or Heat & Serve.