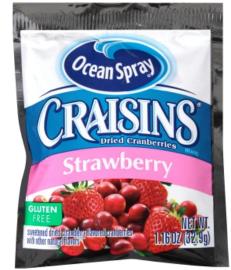

# Ocean Spray Craisins Strawberry Cranberries, Dried, 1.16 Oz Bag, 200/Case

These craisins are infused with strawberry juice for a fresh, sweet taste.

Case (200/1.16 Ounce Bag)

Rounding:

On