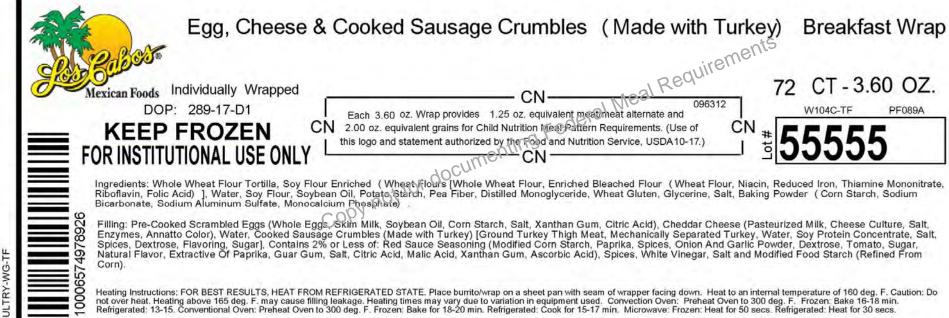

# **Product Specification and Nutritional Information**

7/1/2018 Replaces Spec Dated 10/31/2017

| 97892 Individually Wrapped        |            |                                                                         | Product Name                             |           |                |        |       |                         |                                                |                      |                 |  |  |                 |
|-----------------------------------|------------|-------------------------------------------------------------------------|------------------------------------------|-----------|----------------|--------|-------|-------------------------|------------------------------------------------|----------------------|-----------------|--|--|-----------------|
|                                   |            | Egg, Cheese & Cooked Sausage Crumbles (Made with Turkey) Breakfast Wrap |                                          |           |                |        |       |                         |                                                |                      |                 |  |  |                 |
|                                   |            |                                                                         |                                          |           |                |        |       |                         |                                                |                      |                 |  |  | Net Wt.<br>(oz) |
| 3.600                             | 72         | 16.20                                                                   | 10006574                                 | 978926    | 17             | 7.79   | 0.756 | 20.250 <b>L</b>         | 20.250 <b>L</b> 14.750 <b>W</b> 4.375 <b>H</b> |                      | 6 x 10          |  |  |                 |
| Child Nu                          | trition (C | N) Meal P                                                               | attern Contr                             | ribution  | s <sup>1</sup> | CN# 09 | 6312  | CN Date 10-             | 17 CN Expira                                   | ion Date             | 10/30/2022      |  |  |                 |
| Each 3.600 oz. portion provides*: |            |                                                                         | Meat/Meat Equiv<br>Alternate. (oz) Grain |           | 0              |        |       | Red/Orange<br>veg (cup) | Dark Green<br>veg (cup)                        | Starchy<br>veg (cup) | Other veg (cup) |  |  |                 |
| Α                                 |            |                                                                         | 1.25                                     | 1.25 2.00 |                | 0      |       |                         |                                                |                      |                 |  |  |                 |
| (                                 | OR         |                                                                         |                                          |           |                |        |       |                         |                                                |                      |                 |  |  |                 |
| В                                 |            |                                                                         | 1.25                                     | 2.00      |                |        |       |                         |                                                |                      |                 |  |  |                 |

# Ingredient Statement

Filling: Pre-Cooked Scrambled Eggs (Whole Eggs, Skim Milk, Soybean Oil, Corn Starch, Salt, Xanthan Gum, Citric Acid), Cheddar Cheese (Pasteurized Milk, Cheese Culture, Salt, Enzymes, Annatto Color), Water, Cooked Sausage Crumbles (Made with Turkey) [Ground Turkey Thigh Meat, Mechanically Separated Turkey, Water, Soy Protein Concentrate, Salt, Spices, Dextrose, Flavoring, Sugar], Contains 2% or Less of: Red Sauce Seasoning (Modified Corn Starch, Paprika, Spices, Onion And Garlic Powder, Dextrose, Tomato, Sugar, Natural Flavor, Extractive Of Paprika, Guar Gum, Salt, Citric Acid, Malic Acid, Xanthan Gum, Ascorbic Acid), Spices, White Vinegar, Salt and Modified Food Starch (Refined From Corn)

Ingredients: Whole Wheat Flour Tortilla, Soy Flour Enriched (Wheat Flours [Whole Wheat Flour, Enriched Bleached Flour (Wheat Flour, Niacin, Reduced Iron, Thiamine Mononitrate, Riboflavin, Folic Acid)], Water, Soy Flour, Soybean Oil, Potato Starch, Pea Fiber, Distilled Monoglyceride, Wheat Gluten, Glycerine, Salt, Baking Powder (Corn Starch, Sodium Bicarbonate, Sodium Aluminum Sulfate, Monocalcium Phosphate).

#### **BID Specification**

Wrap -Frozen Egg, Cheese and Turkey Sausage. Each 3.60 oz. Wrap provides 1.25 OZ EQV Meat/ Meat Alternate and 2.00 OZ EQV Grain towards the SBP, Whole Grain Rich Tortilla. CN labeled. Preparation instruction printed on outside of case. Burrito is individually wrapped ovenable film containing high impact graphics that can be recycled. 72 count. No more than 320 mg Sodium, Less than 15% Calories from Saturated fat, 0 Trans Fat. No less than 235 Kcal. Hand held, Fully Cooked. Heat & Serve.- Los Cabos Brand 97892

### **Heating Instructions**

Heating Instructions: FOR BEST RESULTS, HEAT FROM REFRIGERATED STATE. Place burrito/wrap on a sheet pan with seam of wrapper facing down. Heat to an internal temperature of 160 deg. F. Caution: Do not over heat. Heating above 165 deg. F. may cause filling leakage. Heating times may vary due to variation in equipment used. Convection Oven: Preheat Oven to 300 deg. F. Frozen: Bake 16-18 min. Refrigerated: 13-15. Conventional Oven: Preheat Oven to 300 deg. F. Frozen: Bake for 18-20 min. Refrigerated: Cook for 15-17 min. Microwave: Frozen: Heat for 50 secs. Refrigerated: Heat for 30 secs.