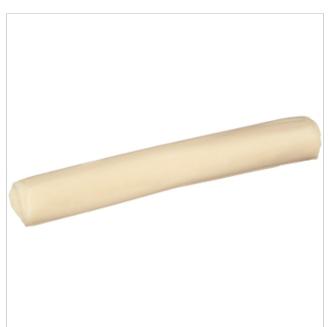

# Land O'Lakes Light Mozzarella String Cheese, Individually Wrapped, 168/Case

Item Number: 786801 (a)

Case (168/1 Each) 95